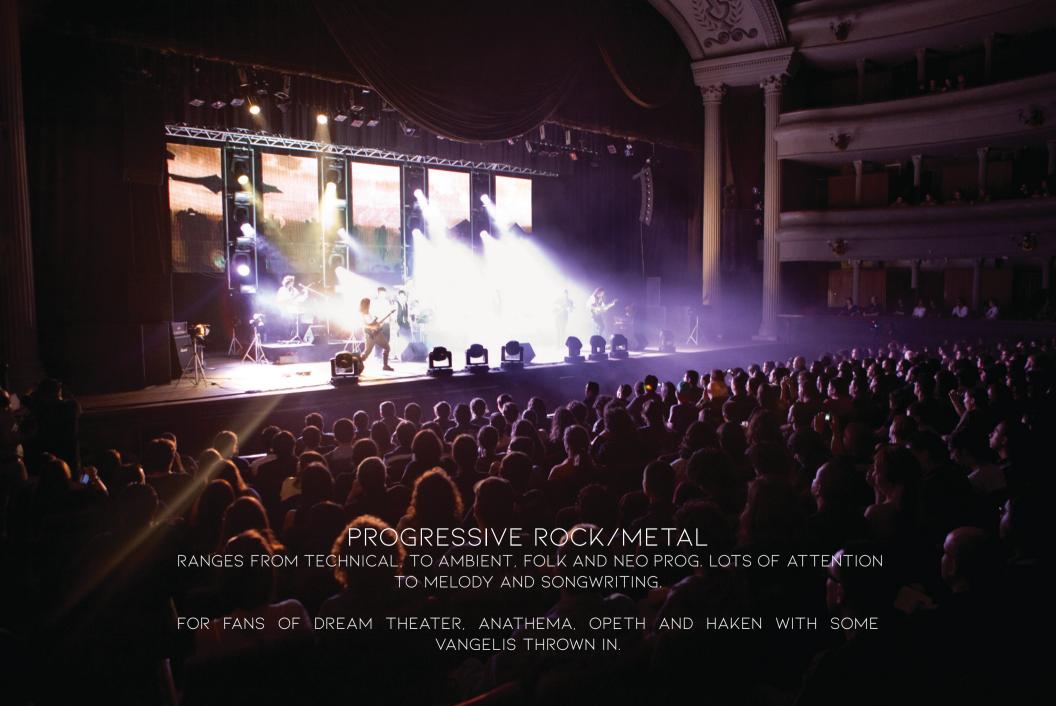

## BIOGRAPHY

Time's Forgotten is a progressive rock/metal band from Costa Rica that has its origins back in 2004 when they formed under founder and keyboardist Juan Pablo Calvo. After that, they've released three studio albums as a proper band: A Relative Moment of Peace (2006), Dandelion (2009) and The Book of Lost Words (2012), co-written by Calvo and Ari Lotringer, the band's lead guitarist. During that time, they played the most important theaters in the country, ranging from 500 to 1000 in attendance, quite an accomplishment for a band in a very small country. They have opened for Angra and Avantasia and played the acclaimed Baja Prog Fest back in 2007.