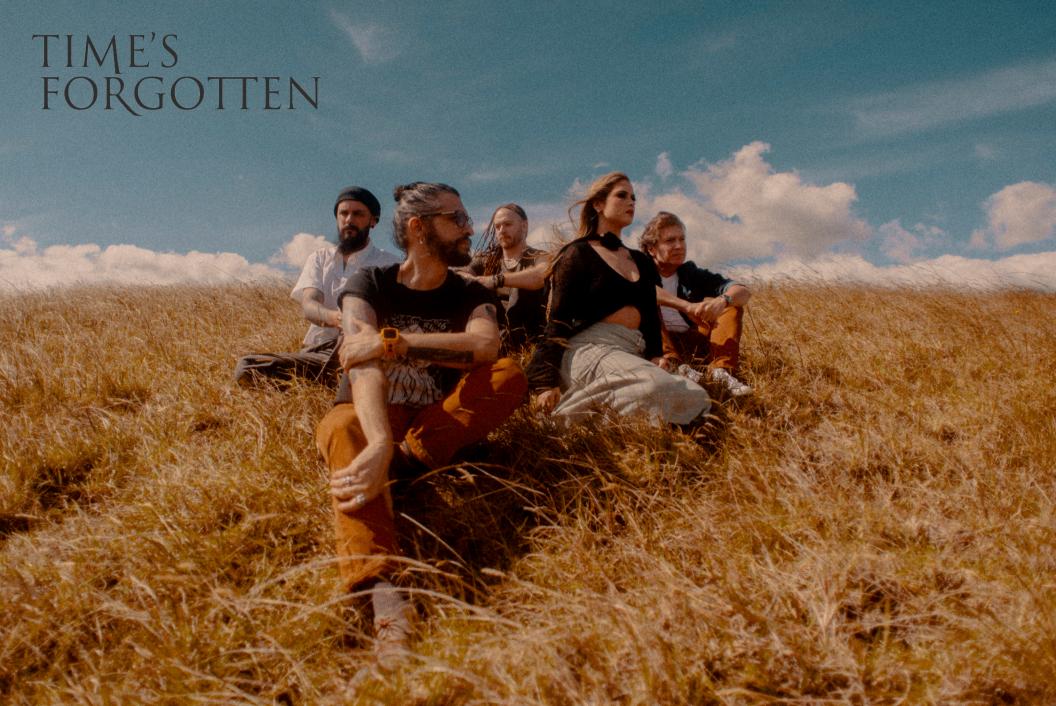

## BIOGRAPHY

Time's Forgotten is a progressive rock/metal band from Costa Rica that has its origins back in 2004 when they formed under founder and keyboardist Juan Pablo Calvo. After that, they've released three studio albums as a proper band: A Relative Moment of Peace (2006), Dandelion (2009) and The Book of Lost Words (2012), co-written by Calvo and Ari Lotringer, the band's lead guitarist. During that time, they played the most important theaters in the country, ranging from 500 to 1000 in attendance, quite an accomplishment for a band in a very small country. They have opened for Angra and Avantasia and played the acclaimed Baja Prog Fest back in 2007.